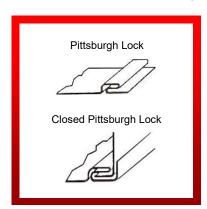

## WNS 20swg Pittsburgh Lock Rollformer (RF20-FA)

Manufactured by W. NEAL SERVICES LTD.

W. NEAL SERVICES LTD 29 Purdeys Way Purdeys Industrial Estate Rochford Essex SS4 1ND **ENGLAND** 

**WNS** 20swg (1.0mm) PITTSBURGH LOCK ROLLFORMERS are 5 station machines. They are principally used in the HVAC industry for joining sheet metal at right angles on straight and curved duct sections. Pittsburgh Lock Rolls, auxiliary shafts and an autoguide flanging attachment are fitted as standard. The 'lock' is formed in one pass and a flange is inserted into the pocket. The edge is then hammered over either manually or with a WNS PITTSBURGH LOCK SEAM CLOSER / LOCKER (SC10) & (SC12) or with a WNS 18swg (1.2mm) PITTSBURGH LOCK AIR CLOSING HAMMER (AH18). Additional forming rolls, such as double seam rolls, drive cleat rolls, etc. can be fitted onto the auxiliary shafts. The autoquide flanging attachment enables the forming of a right angle on curved, straight and irregular shapes.