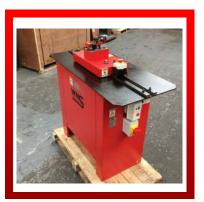

## WNS 20swg Pittsburgh Lock Rollformer (RF20-FA)

Manufactured by W. NEAL SERVICES LTD.

W. NEAL SERVICES LTD 29 Purdeys Way Purdeys Industrial Estate Rochford Essex SS4 1ND **ENGLAND** 

**WNS** 20swg (1.0mm) PITTSBURGH LOCK ROLLFORMERS are 5 station machines. They are principally used in the HVAC industry for joining sheet metal at right angles on straight and curved duct sections. Pittsburgh Lock Rolls, auxiliary shafts and an autoguide flanging attachment are fitted as standard. The 'lock' is formed in one pass and a flange is inserted into the pocket. The edge is then hammered over either manually or with a WNS PITTSBURGH LOCK SEAM CLOSER / LOCKER (SC10) & (SC12) or with a WNS 18swg (1.2mm) PITTSBURGH LOCK AIR CLOSING HAMMER (AH18). Additional forming rolls, such as double seam rolls, drive cleat rolls, etc. can be fitted onto the auxiliary shafts. The autoquide flanging attachment enables the forming of a right angle on curved, straight and irregular shapes.

WNS Rollformers are manufactured with all steel side plates. The shafts, forming rolls, gears and guide fences are all hardened, and needle bearings are fitted throughout.

|                |          |                                      |              |                 |         |        |         | CE                      |  |  |
|----------------|----------|--------------------------------------|--------------|-----------------|---------|--------|---------|-------------------------|--|--|
| SPECIFICATIONS |          |                                      |              |                 |         |        |         |                         |  |  |
| Model:         | Speed:   | Flanging<br>Attachment<br>Direction: | Motor Power: | Supply Voltage: | Length: | Width: | Height: | Weights -<br>net/gross: |  |  |
| RF20-FA        | 7.0m/min | Left to Right                        | 1HP, 0.75kW  | 415v, 3 Phase   | 1067mm  | 508mm  | 1067mm  | 125Kg/180Kg             |  |  |