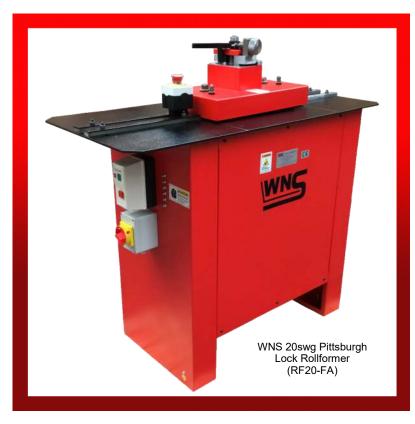

## WNS 20swg Pittsburgh Lock Rollformer (RF20-FA)

Manufactured by W. NEAL SERVICES LTD.

W. NEAL SERVICES LTD 29 Purdeys Way Purdeys Industrial Estate Rochford Essex SS4 1ND **ENGLAND** 

**WNS** 20swg (1.0mm) PITTSBURGH LOCK ROLLFORMERS are 5 station machines. They are principally used in the HVAC industry for joining sheet metal at right angles on straight and curved duct sections. Pittsburgh Lock Rolls, auxiliary shafts and an autoguide flanging attachment are fitted as standard. The 'lock' is formed in one pass and a flange is inserted into the pocket. The edge is then hammered over either manually or with a WNS PITTSBURGH LOCK SEAM CLOSER / LOCKER (SC10) & (SC12) or with a WNS 18swg (1.2mm) PITTSBURGH LOCK AIR CLOSING HAMMER (AH18). Additional forming rolls, such as double seam rolls, drive cleat rolls, etc. can be fitted onto the auxiliary shafts. The autoquide flanging attachment enables the forming of a right angle on curved, straight and irregular shapes.

WNS Rollformers are manufactured with all steel side plates. The shafts, forming rolls, gears and guide fences are all hardened, and needle bearings are fitted throughout.

|                |          |                                      |              |                 |         |        |         | CE                      |  |  |
|----------------|----------|--------------------------------------|--------------|-----------------|---------|--------|---------|-------------------------|--|--|
| SPECIFICATIONS |          |                                      |              |                 |         |        |         |                         |  |  |
| Model:         | Speed:   | Flanging<br>Attachment<br>Direction: | Motor Power: | Supply Voltage: | Length: | Width: | Height: | Weights -<br>net/gross: |  |  |
| RF20-FA        | 7.0m/min | Left to Right                        | 1HP, 0.75kW  | 415v, 3 Phase   | 1067mm  | 508mm  | 1067mm  | 125Kg/180Kg             |  |  |