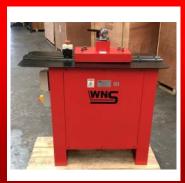

## WNS 20swg Pittsburgh Lock Rollformer (RF20-FA)

Manufactured by W. NEAL SERVICES LTD.

W. NEAL SERVICES LTD 29 Purdeys Way Purdeys Industrial Estate Rochford Essex SS4 1ND **ENGLAND** 

**WNS** 20swg (1.0mm) PITTSBURGH LOCK ROLLFORMERS are 5 station machines. They are principally used in the HVAC industry for joining sheet metal at right angles on straight and curved duct sections. Pittsburgh Lock Rolls, auxiliary shafts and an autoguide flanging attachment are fitted as standard. The 'lock' is formed in one pass and a flange is inserted into the pocket. The edge is then hammered over either manually or with a WNS PITTSBURGH LOCK SEAM CLOSER / LOCKER (SC10) & (SC12) or with a WNS 18swg (1.2mm) PITTSBURGH LOCK AIR CLOSING HAMMER (AH18). Additional forming rolls, such as double seam rolls, drive cleat rolls, etc. can be fitted onto the auxiliary shafts. The autoquide flanging attachment enables the forming of a right angle on curved, straight and irregular shapes.

WNS Rollformers are manufactured with all steel side plates. The shafts, forming rolls, gears and guide fences are all hardened, and needle bearings are fitted throughout.

|                |          |                                      |              |                 |         |        |         | CE                      |  |  |
|----------------|----------|--------------------------------------|--------------|-----------------|---------|--------|---------|-------------------------|--|--|
| SPECIFICATIONS |          |                                      |              |                 |         |        |         |                         |  |  |
| Model:         | Speed:   | Flanging<br>Attachment<br>Direction: | Motor Power: | Supply Voltage: | Length: | Width: | Height: | Weights -<br>net/gross: |  |  |
| RF20-FA        | 7.0m/min | Left to Right                        | 1HP, 0.75kW  | 415v, 3 Phase   | 1067mm  | 508mm  | 1067mm  | 125Kg/180Kg             |  |  |