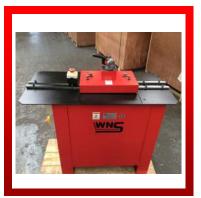

## WNS 20swg Pittsburgh Lock Rollformer (RF20-FA)

Manufactured by W. NEAL SERVICES LTD.

W. NEAL SERVICES LTD 29 Purdeys Way Purdeys Industrial Estate Rochford Essex SS4 1ND **ENGLAND** 

**WNS** 20swg (1.0mm) PITTSBURGH LOCK ROLLFORMERS are 5 station machines. They are principally used in the HVAC industry for joining sheet metal at right angles on straight and curved duct sections. Pittsburgh Lock Rolls, auxiliary shafts and an autoguide flanging attachment are fitted as standard. The 'lock' is formed in one pass and a flange is inserted into the pocket. The edge is then hammered over either manually or with a WNS PITTSBURGH LOCK SEAM CLOSER / LOCKER (SC10) & (SC12) or with a WNS 18swg (1.2mm) PITTSBURGH LOCK AIR CLOSING HAMMER (AH18). Additional forming rolls, such as double seam rolls, drive cleat rolls, etc. can be fitted onto the auxiliary shafts. The autoquide flanging attachment enables the forming of a right angle on curved, straight and irregular shapes.

WNS Rollformers are manufactured with all steel side plates. The shafts, forming rolls, gears and guide fences are all hardened, and needle bearings are fitted throughout.

|                |          |                                      |              |                 |         |        |         | CE                      |  |  |
|----------------|----------|--------------------------------------|--------------|-----------------|---------|--------|---------|-------------------------|--|--|
| SPECIFICATIONS |          |                                      |              |                 |         |        |         |                         |  |  |
| Model:         | Speed:   | Flanging<br>Attachment<br>Direction: | Motor Power: | Supply Voltage: | Length: | Width: | Height: | Weights -<br>net/gross: |  |  |
| RF20-FA        | 7.0m/min | Left to Right                        | 1HP, 0.75kW  | 415v, 3 Phase   | 1067mm  | 508mm  | 1067mm  | 125Kg/180Kg             |  |  |