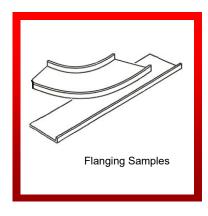

## WNS 20swg Pittsburgh Lock Rollformer (RF20-FA)

Manufactured by W. NEAL SERVICES LTD.

W. NEAL SERVICES LTD 29 Purdeys Way Purdeys Industrial Estate Rochford Essex SS4 1ND **ENGLAND** 

**WNS** 20swg (1.0mm) PITTSBURGH LOCK ROLLFORMERS are 5 station machines. They are principally used in the HVAC industry for joining sheet metal at right angles on straight and curved duct sections. Pittsburgh Lock Rolls, auxiliary shafts and an autoguide flanging attachment are fitted as standard. The 'lock' is formed in one pass and a flange is inserted into the pocket. The edge is then hammered over either manually or with a WNS PITTSBURGH LOCK SEAM CLOSER / LOCKER (SC10) & (SC12) or with a WNS 18swg (1.2mm) PITTSBURGH LOCK AIR CLOSING HAMMER (AH18). Additional forming rolls, such as double seam rolls, drive cleat rolls, etc. can be fitted onto the auxiliary shafts. The autoquide flanging attachment enables the forming of a right angle on curved, straight and irregular shapes.