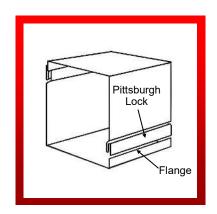

## WNS 20swg Pittsburgh Lock Rollformer (RF20-FA)

Manufactured by W. NEAL SERVICES LTD.

W. NEAL SERVICES LTD 29 Purdeys Way Purdeys Industrial Estate Rochford Essex SS4 1ND **ENGLAND** 

**WNS** 20swg (1.0mm) PITTSBURGH LOCK ROLLFORMERS are 5 station machines. They are principally used in the HVAC industry for joining sheet metal at right angles on straight and curved duct sections. Pittsburgh Lock Rolls, auxiliary shafts and an autoguide flanging attachment are fitted as standard. The 'lock' is formed in one pass and a flange is inserted into the pocket. The edge is then hammered over either manually or with a WNS PITTSBURGH LOCK SEAM CLOSER / LOCKER (SC10) & (SC12) or with a WNS 18swg (1.2mm) PITTSBURGH LOCK AIR CLOSING HAMMER (AH18). Additional forming rolls, such as double seam rolls, drive cleat rolls, etc. can be fitted onto the auxiliary shafts. The autoquide flanging attachment enables the forming of a right angle on curved, straight and irregular shapes.